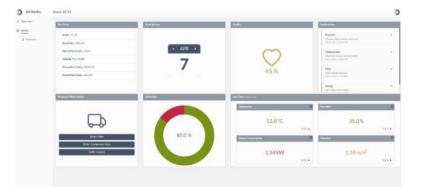

## Transparent Insights & Condition Monitoring

- Monitor machine & health conditions
- Get early anomaly detections & notifications
- Get precise fault diagnoses & risk predictions
- Obtain support for cost-optimal decisions

## Intelligent Asset Management

- Monitor your machines at all times
- Get state predictions and risk estimations
- Get automated recommendations
- Maintain machine records & servitization