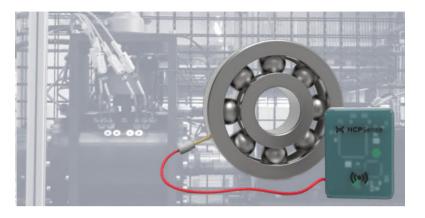

## Enables machine and process reliability with one solution

Data acquisition

Retrofitable impedance sensors for predictive maintenance

## **AIDnow & Sensor Bearing**

Measuring bearing loads & conditions taken to the next level

#### Measure Load, Lubrication and Wear Condition at once

- Easy sensor integration or simple retrofitting
- Keep track of your bearing loads at all times
- Monitor lubricant conditions
- High efficiency in size, price and accuracy